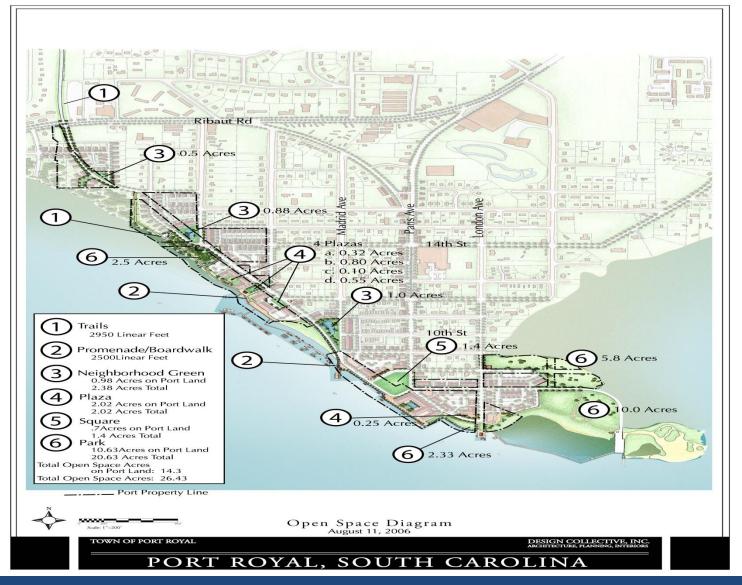

### **Open Space Diagram**

- 3. Paris Avenue Park
  - Estimated cost \$500,000
  - The recreational focal point of the Port Redevelopment
  - Includes an open lawn, landscaping, irrigation, and a portion of the promenade
  - Was included in the Tax Increment Financing District
  - Inclusion allows reduced-scope of TIF, which expedites tax revenue to taxing entities
  - Town has a contract for landscaping services, and the park would be added to the scope of the contract.