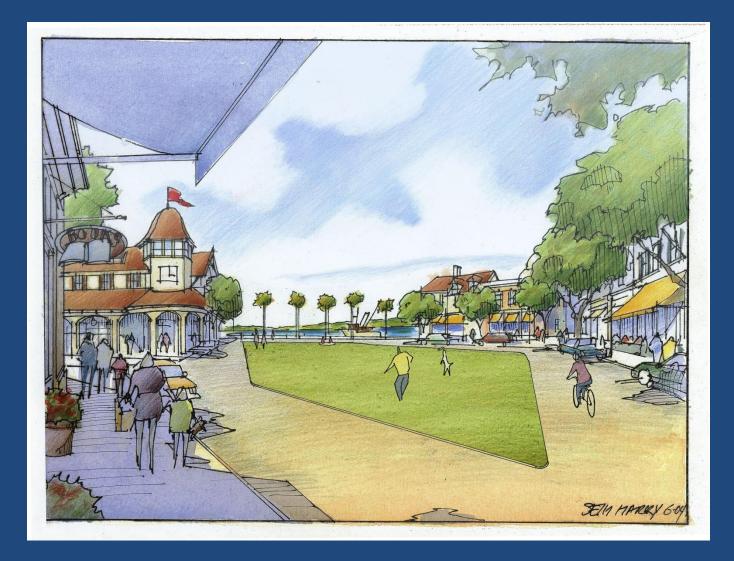

### **Open Space Diagram**

- 3. Paris Avenue Park
  - Estimated cost \$500,000
  - The recreational focal point of the Port Redevelopment
  - Includes an open lawn, landscaping, irrigation, and a portion of the promenade
  - Was included in the Tax Increment Financing District
  - Inclusion allows reduced-scope of TIF, which expedites tax revenue to taxing entities
  - Town has a contract for landscaping services, and the park would be added to the scope of the contract.

## Rendering of Paris Avenue Park

- 4. Port Property Spine Road
  - Estimated Cost \$5,000,000
  - Includes: paved road with sidewalks, curbs, and stormwater drainage

 Will traverse the entire length of the port property, connecting with Sands Beach Road. Will accommodate the eventual location of the Spanish Moss Trail.