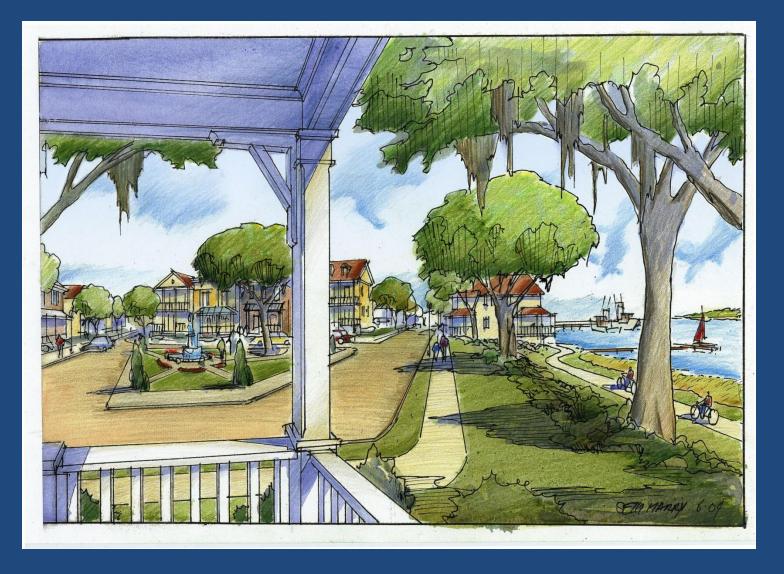

### **Open Space Diagram**

- 3. Paris Avenue Park
  - Estimated cost \$500,000
  - The recreational focal point of the Port Redevelopment
  - Includes an open lawn, landscaping, irrigation, and a portion of the promenade
  - Was included in the Tax Increment Financing District
  - Inclusion allows reduced-scope of TIF, which expedites tax revenue to taxing entities
  - Town has a contract for landscaping services, and the park would be added to the scope of the contract.

## Rendering of Paris Avenue Park

- 4. Port Property Spine Road
  - Estimated Cost \$5,000,000
  - Includes: paved road with sidewalks, curbs, and stormwater drainage

 Will traverse the entire length of the port property, connecting with Sands Beach Road. Will accommodate the eventual location of the Spanish Moss Trail.