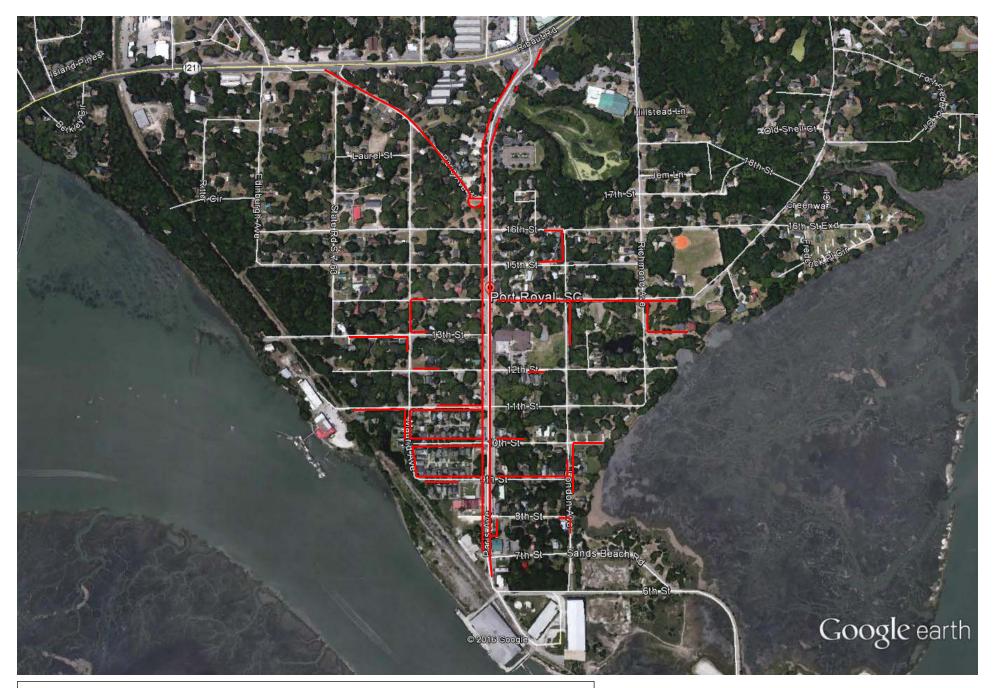

- 2. Sidewalk Construction providing interconnectivity for pedestrians
  - Estimated Cost \$300,000
  - Focused around schools and public parks
  - Town has sidewalk construction program in place
    - Leverages the release of right-of-way with shared cost program, 50% match
    - Ongoing maintenance would be funded using designated millage, landscape contract, and through the annual budget process

Town of Port Royal, SC Sidewalk Location Map (Town sidewalks south of Ribaut Road)

As of March 21, 2016