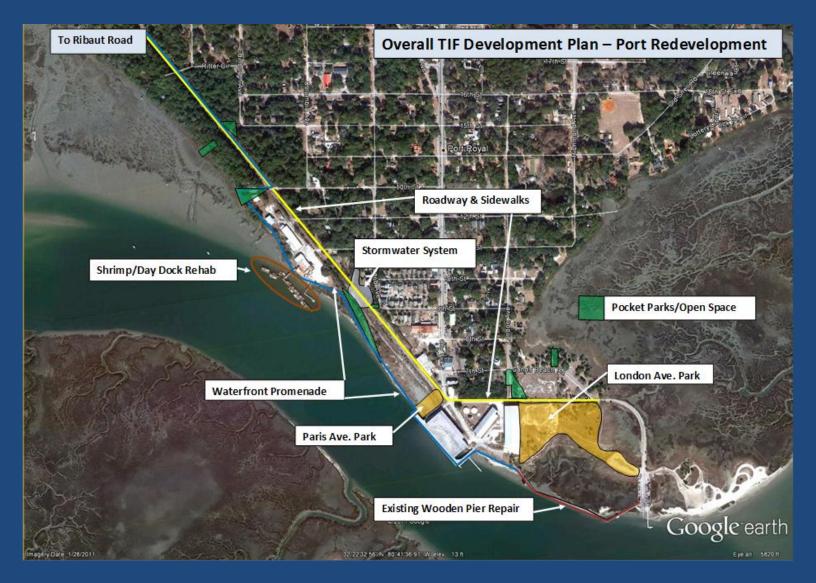

## Visual for Port-Related Projects

### **Open Space Diagram**

- 3. Paris Avenue Park
  - Estimated cost \$500,000
  - The recreational focal point of the Port Redevelopment
  - Includes an open lawn, landscaping, irrigation, and a portion of the promenade
  - Was included in the Tax Increment Financing District
  - Inclusion allows reduced-scope of TIF, which expedites tax revenue to taxing entities
  - Town has a contract for landscaping services, and the park would be added to the scope of the contract.

## Rendering of Paris Avenue Park

- 4. Port Property Spine Road
  - Estimated Cost \$5,000,000
  - Includes: paved road with sidewalks, curbs, and stormwater drainage

 Will traverse the entire length of the port property, connecting with Sands Beach Road. Will accommodate the eventual location of the Spanish Moss Trail.

## Rendering of Spine Road and Promenade

- 5. Construct Water and Stormwater System in port area
  - Requested contribution: \$210,000(Anticipated costs will be higher; however, Town will leverage those dollars with stormwater fees to cover the costs
  - Project will extend water mains to accommodate development

- 6. Waterfront Promenade
  - Estimated Cost: \$750,000
  - Pathway along the entire length of the port property along the water's edge, allowing unfettered public access. It will tie into the existing boardwalk and complement the Spanish Moss Trail.

### Promenade and Pocket Parks

- Tree Improvements/Pocket Parks/Landscaping
  Estimated Cost: \$220,000
  - Move and replant or add new trees and create pocket parks in various locations within the redevelopment site