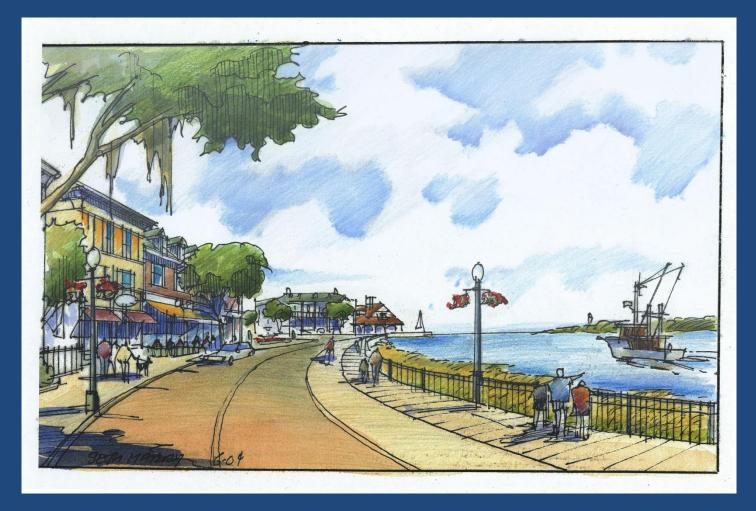

## Rendering of Spine Road and Promenade

- 5. Construct Water and Stormwater System in port area
  - Requested contribution: \$210,000(Anticipated costs will be higher; however, Town will leverage those dollars with stormwater fees to cover the costs
  - Project will extend water mains to accommodate development

- 6. Waterfront Promenade
  - Estimated Cost: \$750,000
  - Pathway along the entire length of the port property along the water's edge, allowing unfettered public access. It will tie into the existing boardwalk and complement the Spanish Moss Trail.